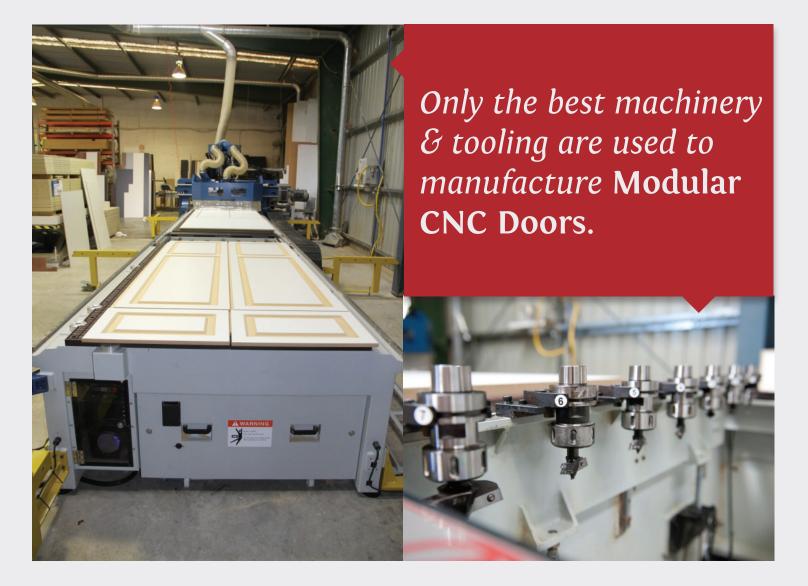

# Modular CNC Doors



Manufactured by

Precise Precut



www.preciseprecut.com.au

# Modular CNC Doors



1/ All doors are made using Machine GradeMR MDF Satin material.

2/ All profiles available on 18mm & only selected profiles available on 16mm board
3/ Door stiles are locked in at 60mm and cannot be changed due to the automation process.

4/ 2mm pencil rounds on all styles 2, 3 and4 doors.

5/ We will hinge bore all doors using our Blum machine.

**6/** We will be drilling all drawer fronts for hardware on our new Blum machine.

7/ Drawer banks will be done as individual drawers only. The middle drawer(s) will have stiles of 30mm top and bottom.

## Order on physical modular pro now!

> Order your cabinets online
 > Order your hardware online
 > Order your Modular CNC Doors online
 > Order online to save time & money!

| Quote Name        |              | TEST