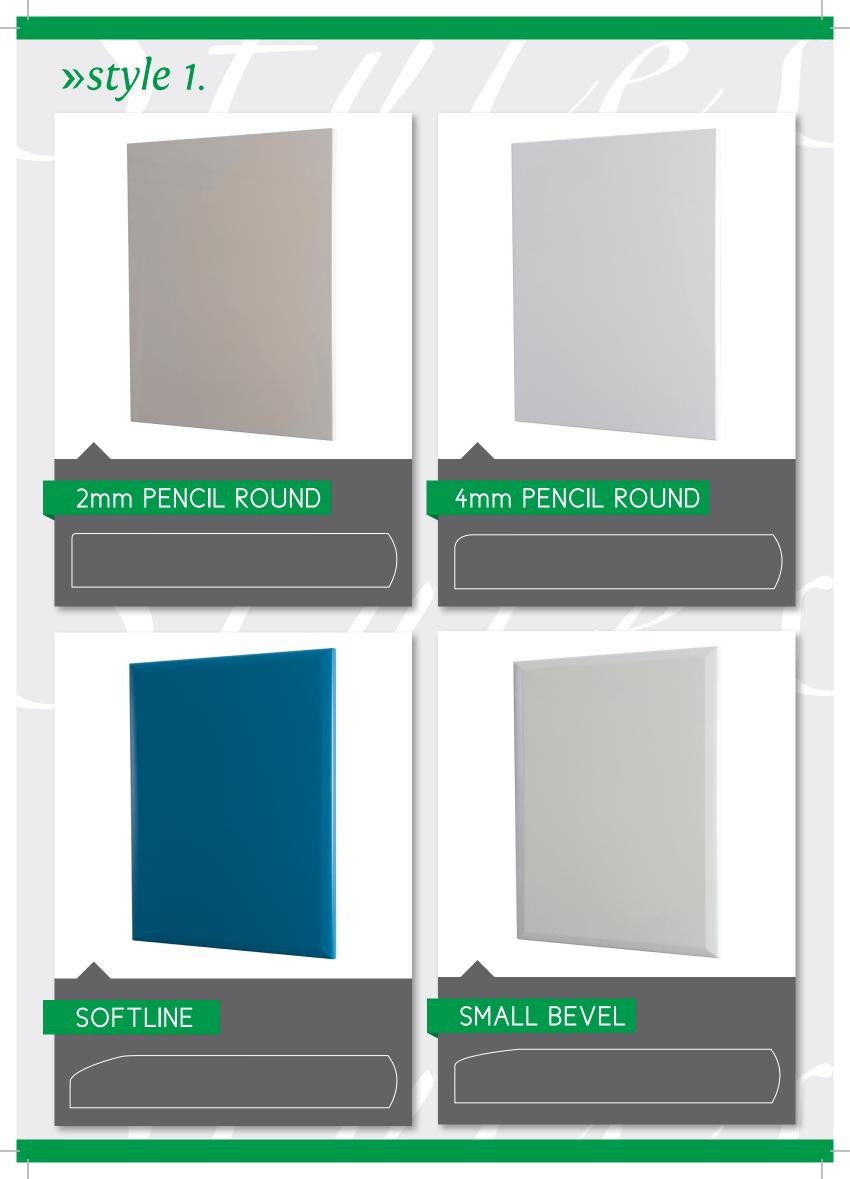

# Modular CNC Doors

1/ All doors are made using Machine GradeMR MDF Satin material.

2/ All profiles available on 18mm & only selected profiles available on 16mm board
3/ Door stiles are locked in at 60mm and cannot be changed due to the automation process.

4/ 2mm pencil rounds on all styles 2, 3 and4 doors.

5/ We will hinge bore all doors using our Blum machine.

**6/** We will be drilling all drawer fronts for hardware on our new Blum machine.

7/ Drawer banks will be done as individual drawers only. The middle drawer(s) will have stiles of 30mm top and bottom.