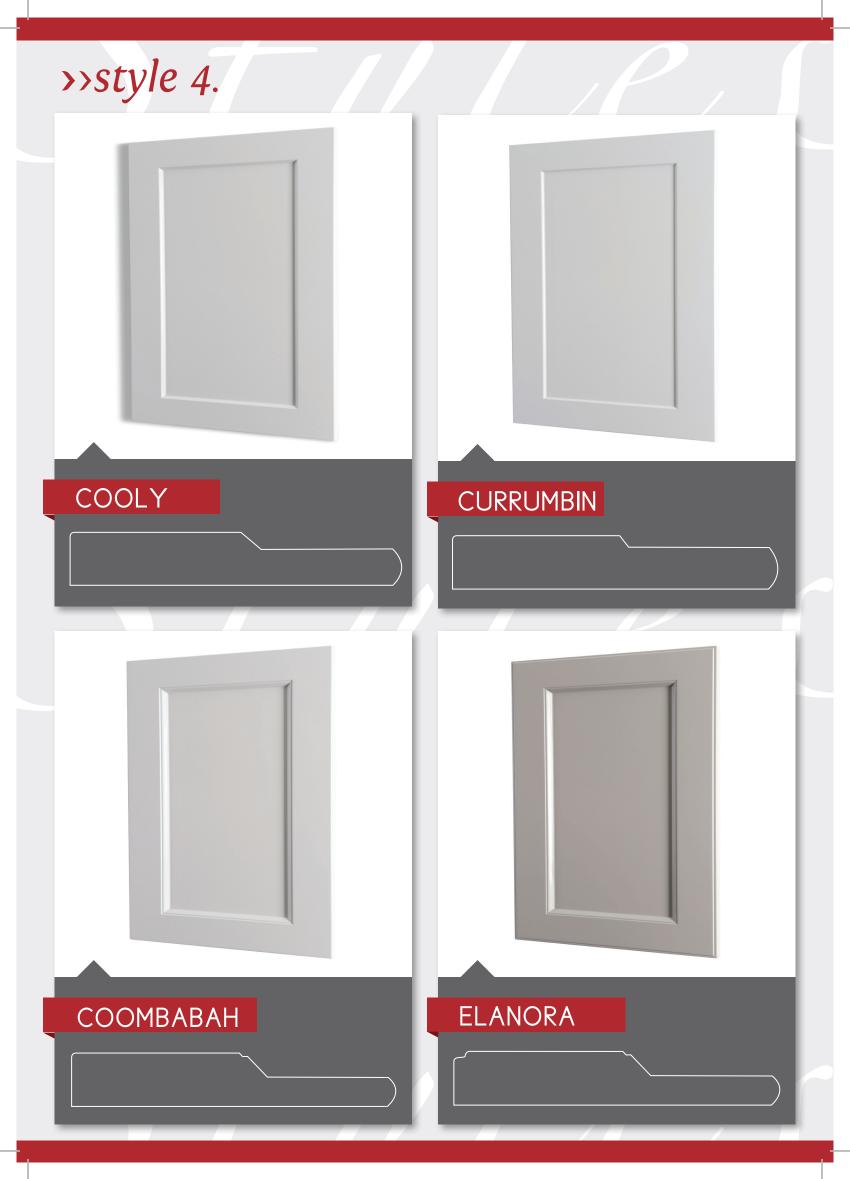

# Modular CNC Doors

1/ All doors are made using Machine GradeMR MDF Satin material.

2/ All profiles available on 18mm & only selected profiles available on 16mm board
3/ Door stiles are locked in at 60mm and cannot be changed due to the automation process.

4/ 2mm pencil rounds on all styles 2, 3 and4 doors.

5/ We will hinge bore all doors using our Blum machine.

**6/** We will be drilling all drawer fronts for hardware on our new Blum machine.

7/ Drawer banks will be done as individual drawers only. The middle drawer(s) will have stiles of 30mm top and bottom.

### *»style 4.*

0000

MUST BE WORN