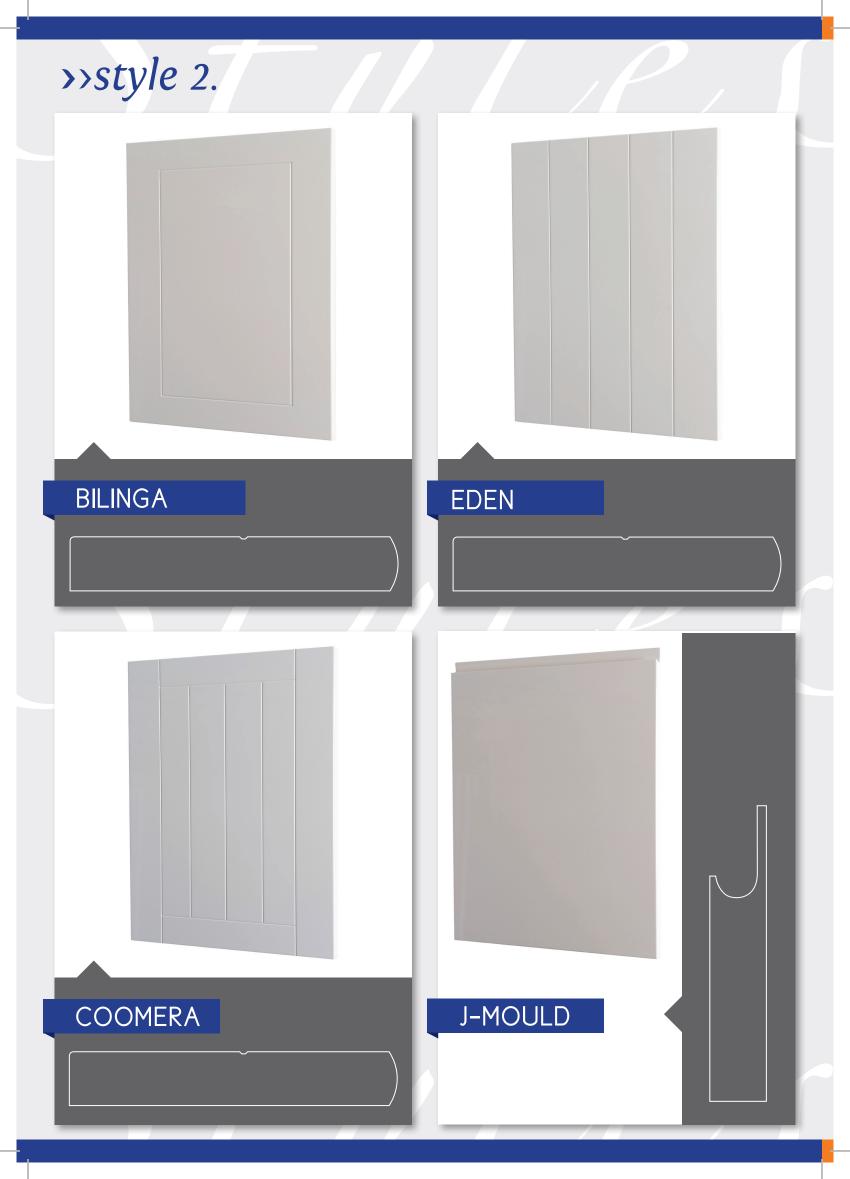

# Modular CNC Doors

1/ All doors are made using Machine GradeMR MDF Satin material.

2/ All profiles available on 18mm & only selected profiles available on 16mm board
3/ Door stiles are locked in at 60mm and cannot be changed due to the automation process.

4/ 2mm pencil rounds on all styles 2, 3 and4 doors.

5/ We will hinge bore all doors using our Blum machine.

**6/** We will be drilling all drawer fronts for hardware on our new Blum machine.

7/ Drawer banks will be done as individual drawers only. The middle drawer(s) will have stiles of 30mm top and bottom.