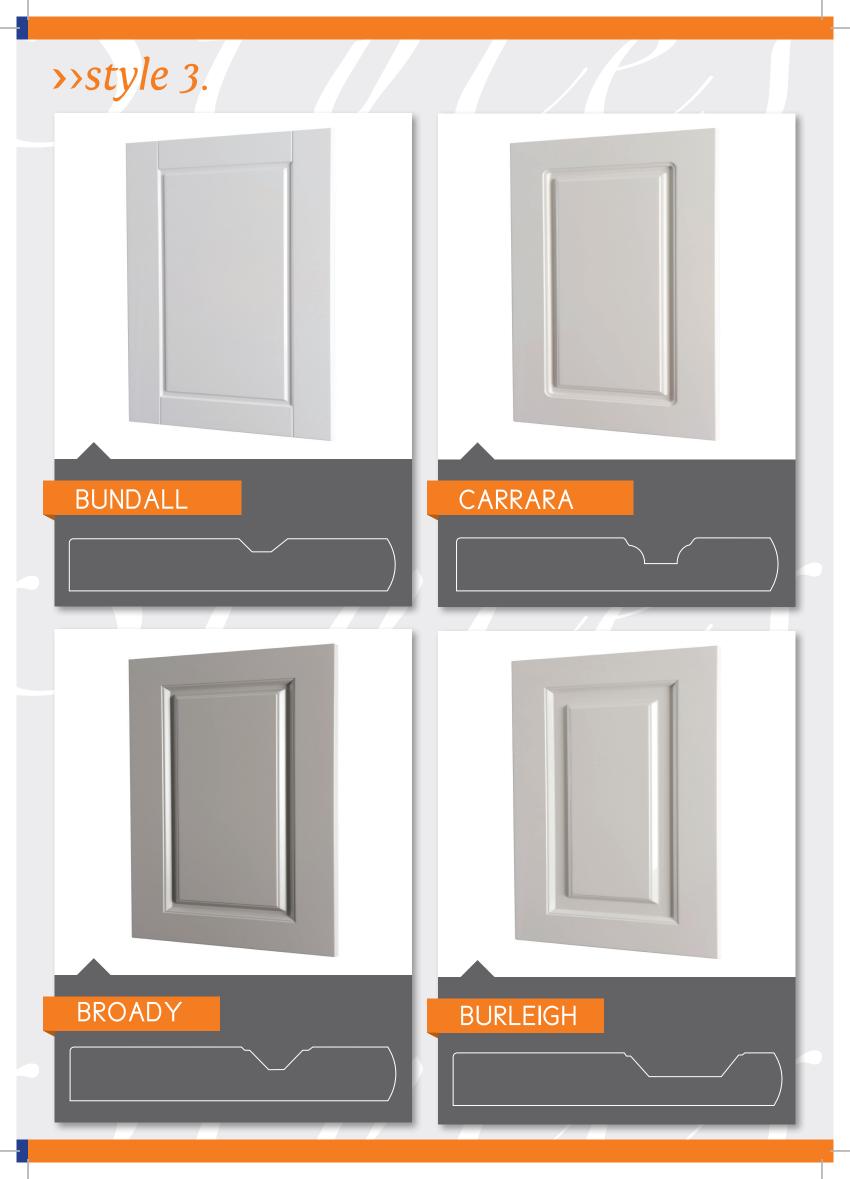

# Modular CNC Doors

1/ All doors are made using Machine GradeMR MDF Satin material.

2/ All profiles available on 18mm & only selected profiles available on 16mm board
3/ Door stiles are locked in at 60mm and cannot be changed due to the automation process.

4/ 2mm pencil rounds on all styles 2, 3 and4 doors.

5/ We will hinge bore all doors using our Blum machine.

**6/** We will be drilling all drawer fronts for hardware on our new Blum machine.

7/ Drawer banks will be done as individual drawers only. The middle drawer(s) will have stiles of 30mm top and bottom.